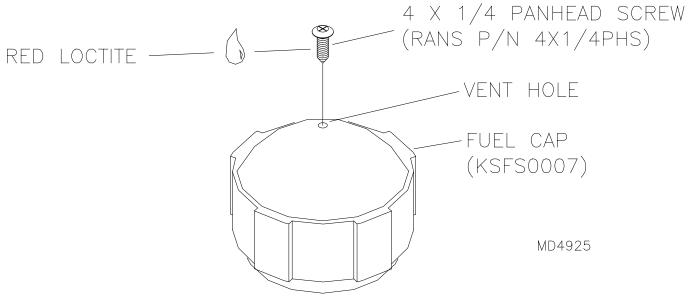

Fuel Caps (KSFS0007) were received from the supplier with a Vent Hole drilled into the top center. The Vent Hole may allow fuel to be drawn out the top of the cap. Plugging of the Vent Hole is required as shown in **FIGURE OA-160**. Parts are available from RANS or from a local hardware store.

## FIGURE OA-160

Thank you for your attention to this matter. Hopefully we have not inconvenienced you to any great degree.

Fly safe.